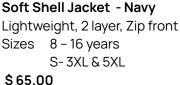

**Inverted Pleat Skirt - Navy** 

6-12 years

XS - 4XL

Skirts must be an appropriate length;

No shorter than 5cm above the knee

Winter Jacket - Navy Full zip with domed flap. Sizes 10 - 16 years S - 2XL \$95.00